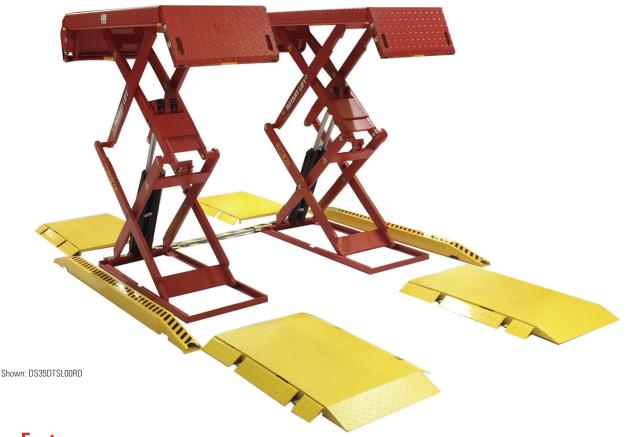

# DS35 TESLA Double Scissor Lift

## **Features**

- $\checkmark$  Low drive-over clearance allows for effortless positioning of low profile vehicles
- $\checkmark$  The lift equipped with toe guards accomodate a variety of vehicle types
- $\checkmark$  Low profile ramps provide easy access for vehicles with low chassis
- $\checkmark$  Oversized platforms accommodate a wide range of vehicles and pickup points
- $\checkmark$  1940mm rise height creates working space for the tallest technicians
- $\checkmark$  Hinged ramps drop down to a 65 degree angle for easy access to wheel service
- $\checkmark$  High strength steel construction delivers long life

## **Specifications**

| Lifting Capacity        | 3500kg                                     |
|-------------------------|--------------------------------------------|
| Maximum Rise            | 1940mm Surface Mount                       |
|                         | 1835mm Flush Mount                         |
| Lowered Height          | 105mm                                      |
| Overall Width           | 2400mm                                     |
| Overall Length          | 4500mm Surface Mount<br>2156mm Flush Mount |
| Platform Width          | 630mm                                      |
| Width Between Platforms | 890mm                                      |
| Platform Length         | 1500mm                                     |
| Ramp Length             | 328mm                                      |
| Low Profile Ramp Length | 1150mm                                     |
| Low Profile Ramp Width  | 550mm                                      |
| Motor / Voltage         | 3kW,3Phase,50Hz, 380V                      |