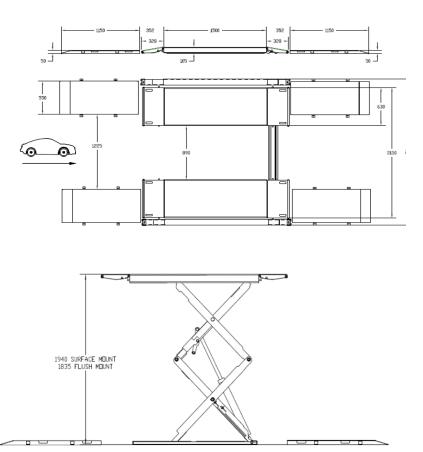

## **Specifications**

| Lifting Capacity        | 3500kg                                     |
|-------------------------|--------------------------------------------|
| Maximum Rise            | 1940mm Surface Mount                       |
|                         | 1835mm Flush Mount                         |
| Lowered Height          | 105mm                                      |
| Overall Width           | 2400mm                                     |
| Overall Length          | 4500mm Surface Mount<br>2156mm Flush Mount |
| Platform Width          | 630mm                                      |
| Width Between Platforms | 890mm                                      |
| Platform Length         | 1500mm                                     |
| Ramp Length             | 328mm                                      |
| Low Profile Ramp Length | 1150mm                                     |
| Low Profile Ramp Width  | 550mm                                      |
| Motor / Voltage         | 3kW,3Phase,50Hz, 380V                      |