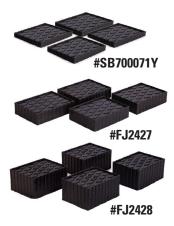

### Included with:

Set of four 12mm Flat Polymer Rubber Pad Adapters

Set of four 38mm Flat Polymer Rubber Pad Adapters

Set of four 76mm Flat Polymer Rubber Pad Adapters